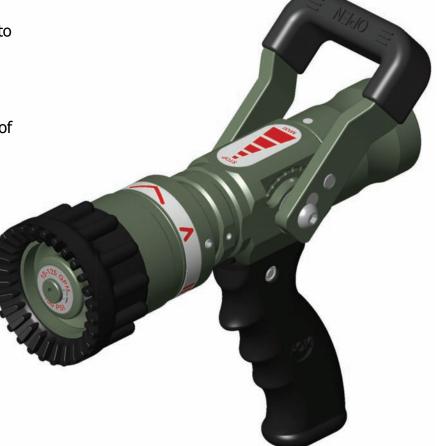

## LEGENDE AUTOMATIC GALLONAGE

Nozzles in Hardcoat Anodized Aluminum and PTFE

The LEGENDE offers a durable, lightweight automatic gallonage nozzle with the features that you are looking for. Machined out of high -grade aluminum alloy with the trademarked NITUFF™ finish that gives 50 microns of PTFE impregnated anodized unlike the 20 microns of standard anodized.

Features a wide flow range from 10 to 250 GPM at 100 PSI. Newly engineered design totally encapsulates the stainless steel piston valve from the environment. Neither dirt, sand, frozen water or other debris on the inside o f the nozzle will prevent you from switching between the multiposition flow settings using the handle.

With a quick half turn of the bumper guard the nozzle will go from full fog to straight stream and flush, all without having to shut down.

The LEGENDE also offers customizing with color-coded pistol grip and type of teeth. Comes standard with a black bumper guard and pistol grip.

All LEGENDES are available in tip only configuration or without pistol grip.

| Code   | Description                           | W     | Н     | L     | Weight  | FLOW   |         |
|--------|---------------------------------------|-------|-------|-------|---------|--------|---------|
|        |                                       |       |       |       |         | GPM    | LPM     |
| 9519   | LEGENDE 500 nozzle 1.0" or 1.5" inlet | 9.5"  | 3.3"  | 10.0" | 3.3 lb  | 10-125 | 40-475  |
| 9403-1 | LEGENDE 750 nozzle 1.5" or 2.5" inlet | 8.2 " | 5.0"  | 11.0" | 6.2 lb  | 50-250 | 200-950 |
| 9403   | LEGENDE 1000 nozzle 2.5" inlet        | 5.0"  | 14.0" | 15.5" | 10.9 lb | 50-250 | 200-950 |